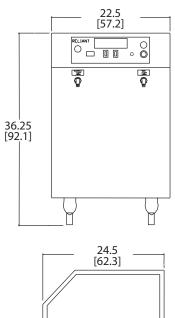

## **Typical Applications**

- Environmental Remediation
- Glass Work/Blowing
- Veterinary Medicine

| Specifications Specification Specif |                                                                                                                                                  |  |  |
|--------------------------------------------------------------------------------------------------------------------------------------------------------------------------------------------------------------------------------------------------------------------------------------------------------------------------------------------------------------------------------------------------------------------------------------------------------------------------------------------------------------------------------------------------------------------------------------------------------------------------------------------------------------------------------------------------------------------------------------------------------------------------------------------------------------------------------------------------------------------------------------------------------------------------------------------------------------------------------------------------------------------------------------------------------------------------------------------------------------------------------------------------------------------------------------------------------------------------------------------------------------------------------------------------------------------------------------------------------------------------------------------------------------------------------------------------------------------------------------------------------------------------------------------------------------------------------------------------------------------------------------------------------------------------------------------------------------------------------------------------------------------------------------------------------------------------------------------------------------------------------------------------------------------------------------------------------------------------------------------------------------------------------------------------------------------------------------------------------------------------------|--------------------------------------------------------------------------------------------------------------------------------------------------|--|--|
| Product Flow <sup>1</sup>                                                                                                                                                                                                                                                                                                                                                                                                                                                                                                                                                                                                                                                                                                                                                                                                                                                                                                                                                                                                                                                                                                                                                                                                                                                                                                                                                                                                                                                                                                                                                                                                                                                                                                                                                                                                                                                                                                                                                                                                                                                                                                      | 17 SCFH (0.44 Nm³/hr or 8 LPM)                                                                                                                   |  |  |
| Product Pressure                                                                                                                                                                                                                                                                                                                                                                                                                                                                                                                                                                                                                                                                                                                                                                                                                                                                                                                                                                                                                                                                                                                                                                                                                                                                                                                                                                                                                                                                                                                                                                                                                                                                                                                                                                                                                                                                                                                                                                                                                                                                                                               | 50 psig (345 kPa or 3.45 barg)                                                                                                                   |  |  |
| Product Concentration                                                                                                                                                                                                                                                                                                                                                                                                                                                                                                                                                                                                                                                                                                                                                                                                                                                                                                                                                                                                                                                                                                                                                                                                                                                                                                                                                                                                                                                                                                                                                                                                                                                                                                                                                                                                                                                                                                                                                                                                                                                                                                          | Up to 95%                                                                                                                                        |  |  |
| Product Dew Point                                                                                                                                                                                                                                                                                                                                                                                                                                                                                                                                                                                                                                                                                                                                                                                                                                                                                                                                                                                                                                                                                                                                                                                                                                                                                                                                                                                                                                                                                                                                                                                                                                                                                                                                                                                                                                                                                                                                                                                                                                                                                                              | -100°F (-73°C)                                                                                                                                   |  |  |
| Dimensions (W x D x H) (Nominal)                                                                                                                                                                                                                                                                                                                                                                                                                                                                                                                                                                                                                                                                                                                                                                                                                                                                                                                                                                                                                                                                                                                                                                                                                                                                                                                                                                                                                                                                                                                                                                                                                                                                                                                                                                                                                                                                                                                                                                                                                                                                                               | 22.5 x 24.5 x 36.25 in (57.2 x 62.3 x 92.1 cm)                                                                                                   |  |  |
| Weight                                                                                                                                                                                                                                                                                                                                                                                                                                                                                                                                                                                                                                                                                                                                                                                                                                                                                                                                                                                                                                                                                                                                                                                                                                                                                                                                                                                                                                                                                                                                                                                                                                                                                                                                                                                                                                                                                                                                                                                                                                                                                                                         | 175 lb (79 kg)                                                                                                                                   |  |  |
| Physical Connections<br>Product Gas Outlet                                                                                                                                                                                                                                                                                                                                                                                                                                                                                                                                                                                                                                                                                                                                                                                                                                                                                                                                                                                                                                                                                                                                                                                                                                                                                                                                                                                                                                                                                                                                                                                                                                                                                                                                                                                                                                                                                                                                                                                                                                                                                     | B size oxygen demand valve                                                                                                                       |  |  |
| Sound Level                                                                                                                                                                                                                                                                                                                                                                                                                                                                                                                                                                                                                                                                                                                                                                                                                                                                                                                                                                                                                                                                                                                                                                                                                                                                                                                                                                                                                                                                                                                                                                                                                                                                                                                                                                                                                                                                                                                                                                                                                                                                                                                    | 58 dBA @ 1 meter, open field conditions                                                                                                          |  |  |
| Ambient Operating Conditions                                                                                                                                                                                                                                                                                                                                                                                                                                                                                                                                                                                                                                                                                                                                                                                                                                                                                                                                                                                                                                                                                                                                                                                                                                                                                                                                                                                                                                                                                                                                                                                                                                                                                                                                                                                                                                                                                                                                                                                                                                                                                                   | Locate the oxygen concentrator in a well-ventilated area that is protected from weather elements and remains between 40°F (4°C) and 112°F (44°C) |  |  |
| Control Power Requirements (Single Phase)                                                                                                                                                                                                                                                                                                                                                                                                                                                                                                                                                                                                                                                                                                                                                                                                                                                                                                                                                                                                                                                                                                                                                                                                                                                                                                                                                                                                                                                                                                                                                                                                                                                                                                                                                                                                                                                                                                                                                                                                                                                                                      | 120 V ±10%, 60 Hz, 6.0 A                                                                                                                         |  |  |
| Typical Power Consumption                                                                                                                                                                                                                                                                                                                                                                                                                                                                                                                                                                                                                                                                                                                                                                                                                                                                                                                                                                                                                                                                                                                                                                                                                                                                                                                                                                                                                                                                                                                                                                                                                                                                                                                                                                                                                                                                                                                                                                                                                                                                                                      | 680 W                                                                                                                                            |  |  |
| 60 Gallon Oxygen Receiver (Optional)                                                                                                                                                                                                                                                                                                                                                                                                                                                                                                                                                                                                                                                                                                                                                                                                                                                                                                                                                                                                                                                                                                                                                                                                                                                                                                                                                                                                                                                                                                                                                                                                                                                                                                                                                                                                                                                                                                                                                                                                                                                                                           |                                                                                                                                                  |  |  |
| Dimensions (Dia. x H)                                                                                                                                                                                                                                                                                                                                                                                                                                                                                                                                                                                                                                                                                                                                                                                                                                                                                                                                                                                                                                                                                                                                                                                                                                                                                                                                                                                                                                                                                                                                                                                                                                                                                                                                                                                                                                                                                                                                                                                                                                                                                                          | 26 x 52 in (65 x 131 cm)                                                                                                                         |  |  |
| Weight                                                                                                                                                                                                                                                                                                                                                                                                                                                                                                                                                                                                                                                                                                                                                                                                                                                                                                                                                                                                                                                                                                                                                                                                                                                                                                                                                                                                                                                                                                                                                                                                                                                                                                                                                                                                                                                                                                                                                                                                                                                                                                                         | 159 lb (72 kg)                                                                                                                                   |  |  |