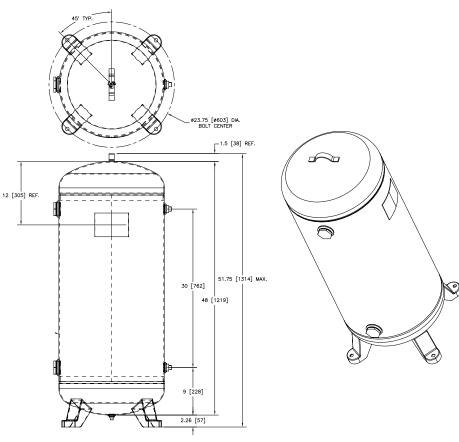

## **Typical Applications**

- Environmental Remediation
- Glass Work/Blowing
- Veterinary Medicine

| Specifications Specification Specif |                                                                                                                                                  |  |  |
|--------------------------------------------------------------------------------------------------------------------------------------------------------------------------------------------------------------------------------------------------------------------------------------------------------------------------------------------------------------------------------------------------------------------------------------------------------------------------------------------------------------------------------------------------------------------------------------------------------------------------------------------------------------------------------------------------------------------------------------------------------------------------------------------------------------------------------------------------------------------------------------------------------------------------------------------------------------------------------------------------------------------------------------------------------------------------------------------------------------------------------------------------------------------------------------------------------------------------------------------------------------------------------------------------------------------------------------------------------------------------------------------------------------------------------------------------------------------------------------------------------------------------------------------------------------------------------------------------------------------------------------------------------------------------------------------------------------------------------------------------------------------------------------------------------------------------------------------------------------------------------------------------------------------------------------------------------------------------------------------------------------------------------------------------------------------------------------------------------------------------------|--------------------------------------------------------------------------------------------------------------------------------------------------|--|--|
| Product Flow <sup>1</sup>                                                                                                                                                                                                                                                                                                                                                                                                                                                                                                                                                                                                                                                                                                                                                                                                                                                                                                                                                                                                                                                                                                                                                                                                                                                                                                                                                                                                                                                                                                                                                                                                                                                                                                                                                                                                                                                                                                                                                                                                                                                                                                      | 17 SCFH (0.44 Nm³/hr or 8 LPM)                                                                                                                   |  |  |
| Product Pressure                                                                                                                                                                                                                                                                                                                                                                                                                                                                                                                                                                                                                                                                                                                                                                                                                                                                                                                                                                                                                                                                                                                                                                                                                                                                                                                                                                                                                                                                                                                                                                                                                                                                                                                                                                                                                                                                                                                                                                                                                                                                                                               | 50 psig (345 kPa or 3.45 barg)                                                                                                                   |  |  |
| Product Concentration                                                                                                                                                                                                                                                                                                                                                                                                                                                                                                                                                                                                                                                                                                                                                                                                                                                                                                                                                                                                                                                                                                                                                                                                                                                                                                                                                                                                                                                                                                                                                                                                                                                                                                                                                                                                                                                                                                                                                                                                                                                                                                          | Up to 95%                                                                                                                                        |  |  |
| Product Dew Point                                                                                                                                                                                                                                                                                                                                                                                                                                                                                                                                                                                                                                                                                                                                                                                                                                                                                                                                                                                                                                                                                                                                                                                                                                                                                                                                                                                                                                                                                                                                                                                                                                                                                                                                                                                                                                                                                                                                                                                                                                                                                                              | -100°F (-73°C)                                                                                                                                   |  |  |
| Dimensions (W x D x H) (Nominal)                                                                                                                                                                                                                                                                                                                                                                                                                                                                                                                                                                                                                                                                                                                                                                                                                                                                                                                                                                                                                                                                                                                                                                                                                                                                                                                                                                                                                                                                                                                                                                                                                                                                                                                                                                                                                                                                                                                                                                                                                                                                                               | 22.5 x 24.5 x 36.25 in (57.2 x 62.3 x 92.1 cm)                                                                                                   |  |  |
| Weight                                                                                                                                                                                                                                                                                                                                                                                                                                                                                                                                                                                                                                                                                                                                                                                                                                                                                                                                                                                                                                                                                                                                                                                                                                                                                                                                                                                                                                                                                                                                                                                                                                                                                                                                                                                                                                                                                                                                                                                                                                                                                                                         | 175 lb (79 kg)                                                                                                                                   |  |  |
| Physical Connections<br>Product Gas Outlet                                                                                                                                                                                                                                                                                                                                                                                                                                                                                                                                                                                                                                                                                                                                                                                                                                                                                                                                                                                                                                                                                                                                                                                                                                                                                                                                                                                                                                                                                                                                                                                                                                                                                                                                                                                                                                                                                                                                                                                                                                                                                     | B size oxygen demand valve                                                                                                                       |  |  |
| Sound Level                                                                                                                                                                                                                                                                                                                                                                                                                                                                                                                                                                                                                                                                                                                                                                                                                                                                                                                                                                                                                                                                                                                                                                                                                                                                                                                                                                                                                                                                                                                                                                                                                                                                                                                                                                                                                                                                                                                                                                                                                                                                                                                    | 58 dBA @ 1 meter, open field conditions                                                                                                          |  |  |
| Ambient Operating Conditions                                                                                                                                                                                                                                                                                                                                                                                                                                                                                                                                                                                                                                                                                                                                                                                                                                                                                                                                                                                                                                                                                                                                                                                                                                                                                                                                                                                                                                                                                                                                                                                                                                                                                                                                                                                                                                                                                                                                                                                                                                                                                                   | Locate the oxygen concentrator in a well-ventilated area that is protected from weather elements and remains between 40°F (4°C) and 112°F (44°C) |  |  |
| Control Power Requirements (Single Phase)                                                                                                                                                                                                                                                                                                                                                                                                                                                                                                                                                                                                                                                                                                                                                                                                                                                                                                                                                                                                                                                                                                                                                                                                                                                                                                                                                                                                                                                                                                                                                                                                                                                                                                                                                                                                                                                                                                                                                                                                                                                                                      | 120 V ±10%, 60 Hz, 6.0 A                                                                                                                         |  |  |
| Typical Power Consumption                                                                                                                                                                                                                                                                                                                                                                                                                                                                                                                                                                                                                                                                                                                                                                                                                                                                                                                                                                                                                                                                                                                                                                                                                                                                                                                                                                                                                                                                                                                                                                                                                                                                                                                                                                                                                                                                                                                                                                                                                                                                                                      | 680 W                                                                                                                                            |  |  |
| 60 Gallon Oxygen Receiver (Optional)                                                                                                                                                                                                                                                                                                                                                                                                                                                                                                                                                                                                                                                                                                                                                                                                                                                                                                                                                                                                                                                                                                                                                                                                                                                                                                                                                                                                                                                                                                                                                                                                                                                                                                                                                                                                                                                                                                                                                                                                                                                                                           |                                                                                                                                                  |  |  |
| Dimensions (Dia. x H)                                                                                                                                                                                                                                                                                                                                                                                                                                                                                                                                                                                                                                                                                                                                                                                                                                                                                                                                                                                                                                                                                                                                                                                                                                                                                                                                                                                                                                                                                                                                                                                                                                                                                                                                                                                                                                                                                                                                                                                                                                                                                                          | 26 x 52 in (65 x 131 cm)                                                                                                                         |  |  |
| Weight                                                                                                                                                                                                                                                                                                                                                                                                                                                                                                                                                                                                                                                                                                                                                                                                                                                                                                                                                                                                                                                                                                                                                                                                                                                                                                                                                                                                                                                                                                                                                                                                                                                                                                                                                                                                                                                                                                                                                                                                                                                                                                                         | 159 lb (72 kg)                                                                                                                                   |  |  |

Optional 60 Gallon Receiver

| Ordering Information            |             |                                                                                                    |                                    |  |
|---------------------------------|-------------|----------------------------------------------------------------------------------------------------|------------------------------------|--|
| Model                           | Part Number | Description                                                                                        |                                    |  |
| Reliant                         | AS072-4     | 120 V ~ ±10%, 60 Hz with oxygen concentration monitor (LED indicator)                              |                                    |  |
| Required<br>Accessory           | KI046-1     | Accessory Kit (10 ft Stainless Braided Oxygen Hose & Primary/Secondary Oxygen Ball Valve Assembly) |                                    |  |
| Optional                        | KI048-1     | Accessory Kit (10 ft Stainless Braided Oxygen Hose & Oxygen Receiver Purge Ball Valve)             |                                    |  |
|                                 | KI168-1     | Accessory Starter Kit                                                                              |                                    |  |
|                                 | TA150-1     | 60 Gallon Oxygen Receiver                                                                          |                                    |  |
|                                 | AN021-1     | Oxygen Analyzer (Maxtec Handi)                                                                     |                                    |  |
|                                 | AN005-1     | Oxygen Analyzer (Maxtec Max O <sub>2</sub> Plus)                                                   |                                    |  |
|                                 | AN075-1     | Oxygen Analyzer/Sensor (Maxtec Max O <sub>2</sub> Plus)                                            |                                    |  |
| Shipping Information            |             | Reliant                                                                                            | 60 Gallon Oxygen Receiver          |  |
| Class                           |             | 92.5                                                                                               | 70                                 |  |
| Commodity Classification Number |             | 8421.39.8040                                                                                       | 7311.00.0000                       |  |
| Dimensions (W x D x H)          |             | 28 x 30 x 45 in (71 x 76 x 114 cm) with Accessory Kit                                              | 28 x 30 x 56 in (71 x 76 x 142 cm) |  |
| Gross Weight                    |             | 233 lb (106 kg) with Accessory Kit                                                                 | 177 lb (80 kg)                     |  |