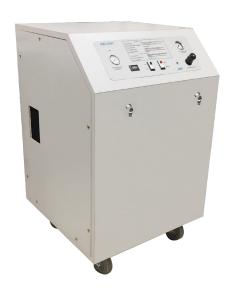

## PSA Oxygen Generator Reliant

The Reliant is an oxygen generator ideal for use in many applications. The Reliant's ability to deliver up to 95% oxygen concentration at flows of up to 17 SCFH (0.44 Nm³/hr or 8 LPM) make it a great fit for commercial uses requiring up to 50 psig (345 kPa or 3.45 barg).

## **Features**

- Self-contained (internal air compressor)
- Microprocessor controlled
- Low operating cost
- Automatic and unattended operation
- Transportable design
- Easy to install and maintain
- Oxygen concentration monitor and alarm
- Optional auxiliary oxygen receiver (free standing)